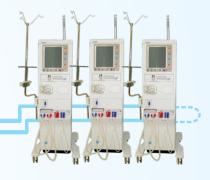

Tubing                | : | Stainless Steel V4A (316 L) |
| Membrane Housing      | : | Stainless Steel V4A (316 L) |
| Loop in pipe size     | : | 3/4″                        |
| Loop return pipe size | : | 3/4″                        |
|                       |   |                             |

| Feed Line pipe size   | : | 3/4″              |
|-----------------------|---|-------------------|
| Concentrate Pipe size | : | 3/4″              |
| Power consumption     | : | 3/4″              |
| Voltage/phase         | : | 3 KW              |
|                       | : | 440V/ Three Phase |

#### Weight & Dimension:

| Length | : | 48″    |
|--------|---|--------|
| Width  | : | 24″    |
| Height | : | 62″    |
| Weight | : | 220 kg |
|        |   |        |



### **Dialysis Machine**



### Smart Features:

: Main P.C.B System Controlling **Emergency Stop** : Stop Switch Flow Measurements : Permeate, Loop Return, Concentrate. **Concentrate Back Flow** Pressure Measurements : Permeate, Loop Return, Concentrate **Pressure Safety** : Loop Pressure, **Concentrate Pressure Pump Safety** : Level Switch **Error Indication** : By Four Color Patrol Lamp

#### **Marketed By:**



| Karachi       |
|---------------|
| (Head Office) |
| 021-34303170  |

Lahore 042-37429390 Islamabad

051-4860063

**Multan** 061-6524613

#### Website: www.hsc.com.pk

Email: info@hsc.com.pk