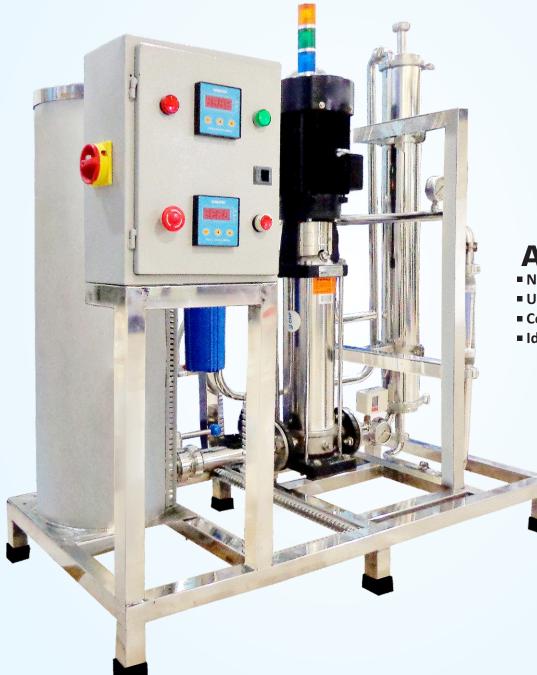

# MODEL AMS-250LPH

- New Innovative Technology
- User Friendly
- Compact Design
- Ideal for prospect necessity

CE

Innovation in water treatment technology for dialysis.

#### **Advantages of Direct Feed**

- No chance for bacterial growth.
- No dead space.

- Complete stainless steel V4A (316L) mishmash.
- Having all the necessary components or features neatly fitted into a small space.
- High Recovery/ Water Saving Technology.
- Energy Saving Membrane for maximum permeate at low pressure.
- Elegant and compact design for 250 Ltr/h upto 1600 Ltr/h.
- Continuous monitoring of TDS, Conductivity & Temperature for permeate and feed water.
- Automatically re-starts in case of power failure with 0-30 sec time delay.
- Easy to sterilize/ De scale not only system as well as loop.

### Technical Specification:

| Permeate Capacity     | : | 250/500/750/1000 Ltr/h      |
|-----------------------|---|-----------------------------|
| Concentrate Flow      | : | 200 Ltr/h / 400 / 600 / 800 |
| Salt Rejection        | : | >98%                        |
| Permeate Pressure     | : | 2-3 Bar                     |
| Frame                 | : | Stainless Steel V2A (304)   |
| Tubing                | : | Stainless Steel V4A (316 L) |
| Membrane Housing      | : | Stainless Steel V4A (316 L) |
| Loop in pipe size     | : | 3/4″                        |
| Loop return pipe size | : | 3/4″                        |
|                       |   |                             |

### Smart Features:

: Main P.C.B System Controlling **Emergency Stop** : Stop Switch Flow Measurements : Permeate, Loop Return, Concentrate. **Concentrate Back Flow** Pressure Measurements : Permeate, Loop Return, Concentrate **Pressure Safety** : Loop Pressure, **Concentrate Pressure Pump Safety** : Level Switch **Error Indication** : By Four Color Patrol Lamp