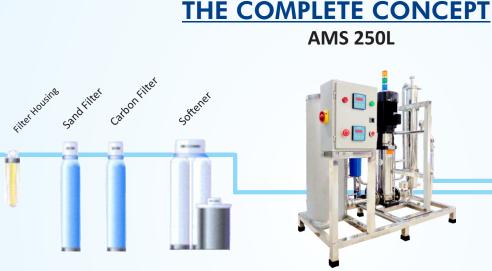

# MODEL AMS-250LPH

- New Innovative Technology
- User Friendly
- Compact Design
- Ideal for prospect necessity

CE

Innovation in water treatment technology for dialysis.

#### **Advantages of Direct Feed**

- No chance for bacterial growth.
- No dead space.

- Complete stainless steel V4A (316L) mishmash.
- Having all the necessary components or features neatly fitted into a small space.
- High Recovery/ Water Saving Technology.
- Energy Saving Membrane for maximum permeate at low pressure.
- Elegant and compact design for 250 Ltr/h upto 1600 Ltr/h.
- Continuous monitoring of TDS, Conductivity & Temperature for permeate and feed water.
- Automatically re-starts in case of power failure with 0-30 sec time delay.
- Easy to sterilize/ De scale not only system as well as loop.