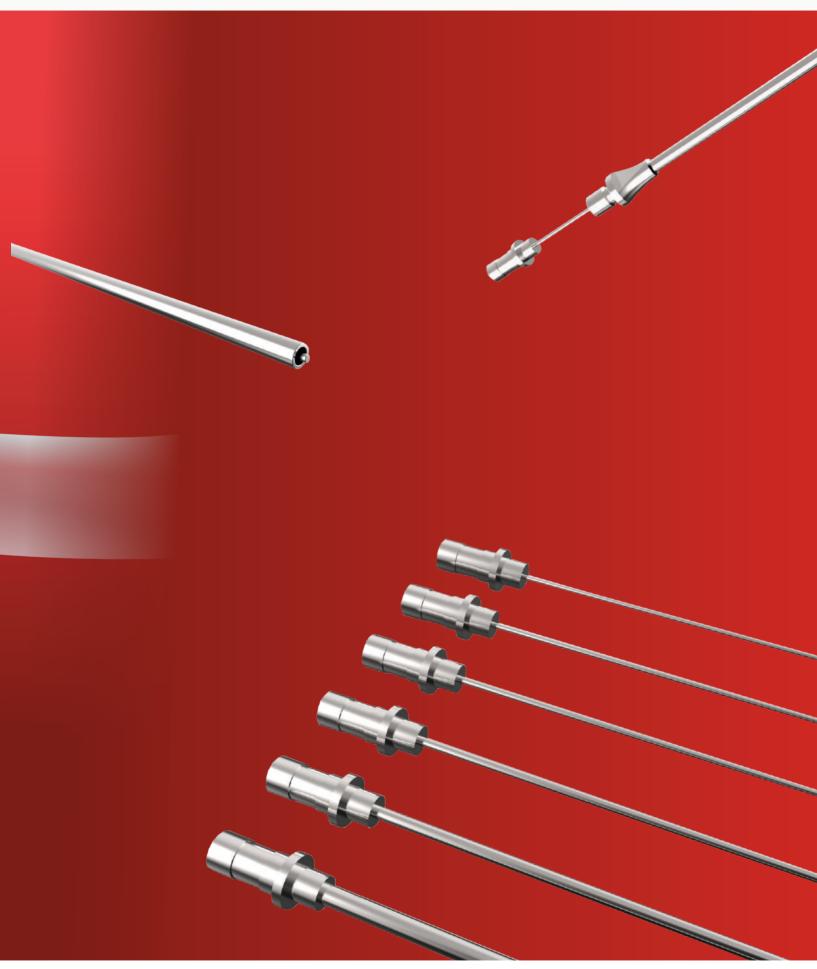

# PNEUMATIC-ULTRASONIC PROBES

### **Pneumatic Probes**

- Our pneumatic probes are compatible with all brand handpieces.
- Probe can be produced in intended sizes.

### **Ultrasonic Probes**