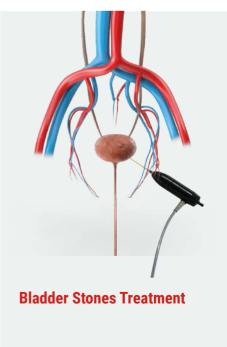

ndently from each other as ultrasonic and pneumatic. It can also be used in combination with two handles.
- \*\* The system works internally and there is no need to use an aspiration device.
- \*\* Ultrasonic handpiece can work continuously for 30 minutes without warming.
- \*\* Aspiration can be performed when using ultrasonic or pneumatic systems, or when using the combined system.

#### Marketed by:



Karachi 042-37429390 021-34303170-71

Lahore

Islamabad 051-4440032

Multan 061-6524613 Peshawar

0333-9350406



Email: hsc@hsc.com.pk Web: www.hsc.com.pk

# PNEUMATIC-ULTRASONIC PROBES

### **Pneumatic Probes**



- Our pneumatic probes are compatible with all brand handpieces.
- Probe can be produced in intended sizes.

### **Ultrasonic Probes**



# WHICH DISEASES CAN WE USE IT?







### Marketed by:



Karachi (Head Office) 021-34303170-71 Lahore

042-37429390

nore Isl

Islamabad

051-4440032

Multan 061-6524613 Peshawar

0333-9350406



inceler medical www.incelermedikal.com

# **TECHNICIAL SPECIFICATIONS**

| Manufacturer                             | İNCELER MEDİKAL SAĞLIK HİZMETLERİ SAN. TİC. LTD. ŞTİ                                                                                            |
|------------------------------------------|-------------------------------------------------------------------------------------------------------------------------------------------------|
| Model                                    | Lithobox ZERO®