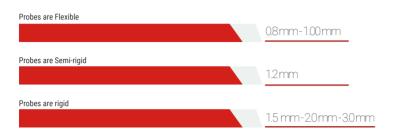

# PNEUMATIC-ULTRASONIC PROBES

### **Pneumatic Probes**

- Our pneumatic probes are compatible with all brand handpieces.
- Probe can be produced in intended sizes.

### **Ultrasonic Probes**