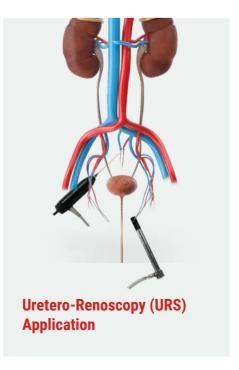

# WHICH DISEASES CAN WE USE IT?

# PNEUMATIC SYSTEM

Pneumatic Lithotripter System works on the principle of electro-pneumatic ballistic energy applied by the impact of the projected air by the impact of the projectile on the kidney stone.