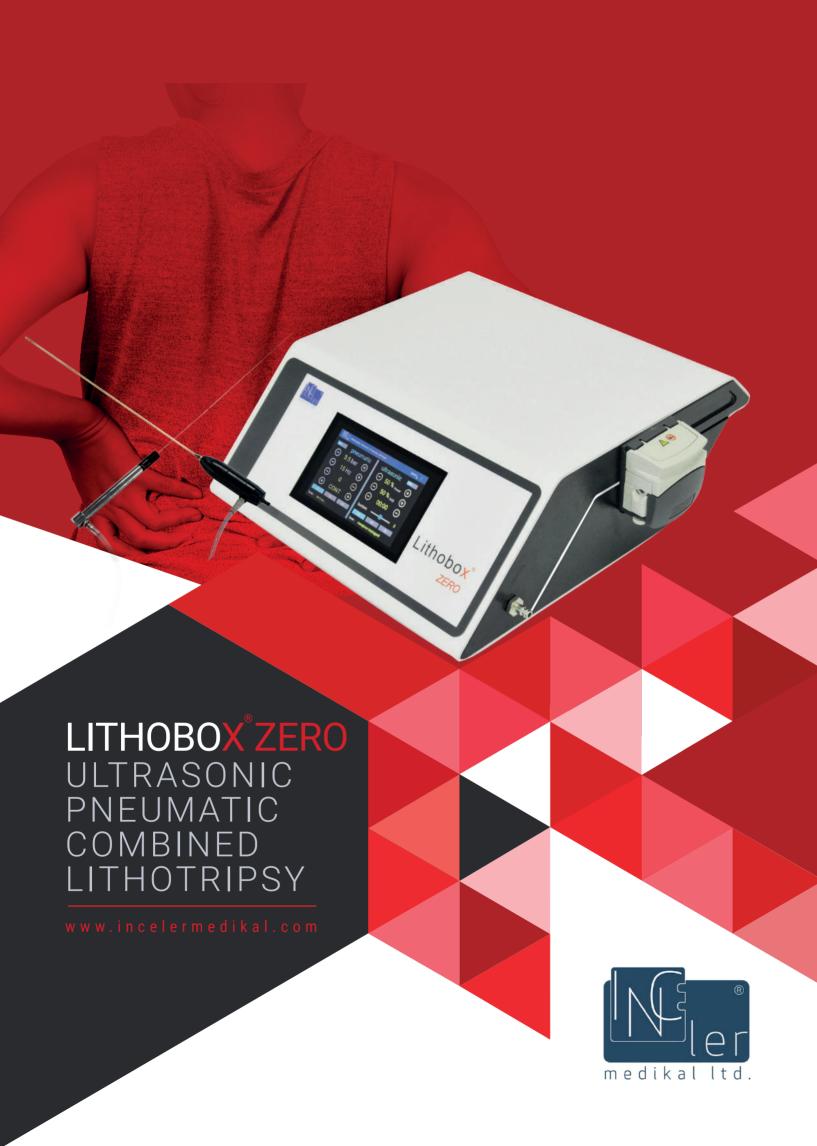

### ULTRASONIC PNEUMATIC COMBINED LITHOTRIPSY

Pneumatic Lithotripter has been tried on all kinds of kidney stones and is known to be the most powerful method. Ultrasonic Lithotripter breaks and dusts lowdensity stones. The combined Lithotripter combines the good features of these two lithotripsers. Lithobox Zero combines the advantages of two methods into a single device, enabling simultaneous use of both systems. It increases the operational efficiency with its simple usage. Lithobox Zero is used under general or spinal anesthesia.