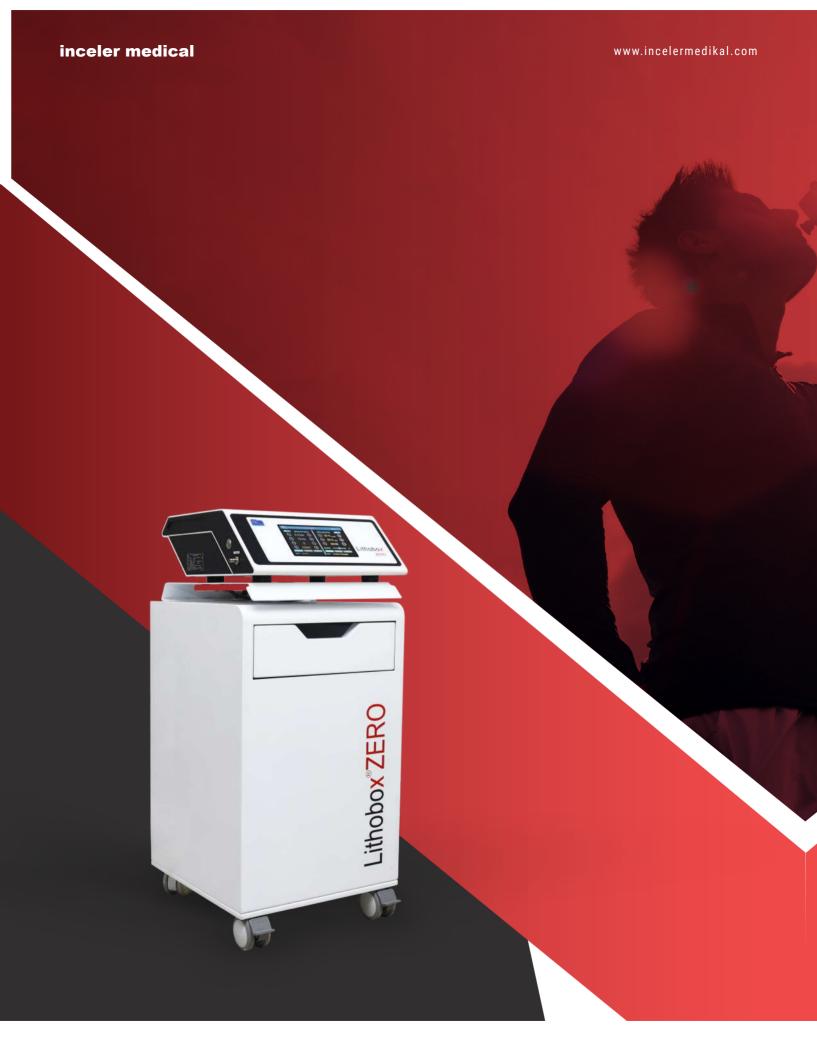

### **ABOUT US**

**INCELER MEDIKAL LTD. CO.** was established In Ankara In 2010. Over time, it has gained the trust of its customers with its experienced staff and high quality service concept by reaching the capacity and expertise level which can produce suitable spare parts formany world famousbrands. In 2012, it started to design its own products. The first product of the Pneumatic Lithrotripsy system was LithoboX®, followed by **Modus**® with Therapy system with shock waves from outside the body and **Spark**® which has kindney stone crushing system with shock waves fromoutside the body. These products took place in the market. The devices that we have produced are designed with taking in consideration the highsecurity, advanced technology, economic and aesthetic parameters together and are designed with the criteria that can be the best in their class. It aims to stay in the sector as an R&D company. **İNCELER MEDİKAL** has the mission of maximizing the satisfaction of the valuable healthcareworkers by exceeding their expectations.