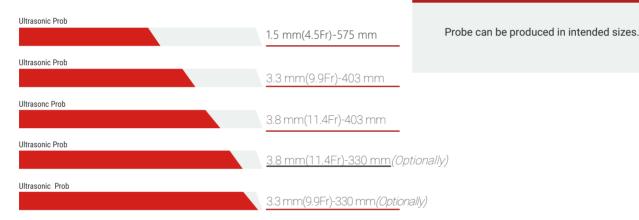

# **TECHNICIAL SPECIFICATIONS**

| Manufacturer                             | İNCELER MEDİKAL SAĞLIK HİZMETLERİ SAN. TİC. LTD. ŞTİ                                                                                            |
|------------------------------------------|-------------------------------------------------------------------------------------------------------------------------------------------------|
| Model                                    | Lithobox ZERO®                                                                                                                                  |
| Quality and Classification               | 700-1060 hPa EN ISO 13485 According to EN 60601-1 Class I Type B According to EN 93/42 MDD Class IIb                                            |
| Dimensions (H x W x D)                   | Control Unit: 160 mm x 430 mm x 410 mm                                                                                                          |
| Weight                                   | 12 kg                                                                                                                                           |
| Ultrasonic User Mode                     | Continuous                                                                                                                                      |
| Pneumatic User Mode                      | Continuous                                                                                                                                      |
| <b>Combination User Mode</b>             | Continuous                                                                                                                                      |
| Ultrasonic Output Energy                 | 85 mj                                                                                                                                           |
| Power Supple & Frequency                 | 220-240 V, 10% the AC, 50-60 Hz                                                                                                                 |
| Pneumatic Frequency                      | 0-15 Hz                                                                                                                                         |
| Pneumatic User Mode                      | Single,Continuous,Auto                                                                                                                          |
| Pneumatic Output Power                   | 0-10 bar                                                                                                                                        |
| Pneumatic Standard Probe Sizes           | 0.8mm, length 640 mm<br>1.0mm, length 640 mm<br>1.2mm, length 640 mm<br>1.5mm, length 640 mm<br>2.0mm, length 450 mm                            |
| Ultrasonic Frequency                     | 0 - 30 kHz                                                                                                                                      |
| Ultrasonic Power                         | 70 Mj - 95 Mj                                                                                                                                   |
| <b>Ultrasonic Output Power</b>           | Adjustable                                                                                                                                      |
| Ultrasonic Standard Probe Sizes          | 1.5 mm(4.5Fr)- 575 mm<br>3.3 mm(9.9Fr)-403 mm<br>3.8 mm(11.4Fr)-403 mm<br>3.8 mm(11.4Fr)-330 mm(Optionally)<br>3.3 mm(9.9Fr)-330 mm(Optionally) |
| Combination Probe(Size)                  | 1.0 mm (3.0 Fr), length 570 mm                                                                                                                  |
| Foot Pedal                               | 1 Unit                                                                                                                                          |
| <b>Combination Apparatus</b>             | 1 Unit                                                                                                                                          |
| Suction Jar (Glass) & Suction Jar Basket | 1 Unit                                                                                                                                          |
| Compressor Hose                          | 1 Unit                                                                                                                                          |
| Suction Jar Inlet Hose                   | 1 Unit                                                                                                                                          |
| Suction Jar Outlet Hose                  | 1 Unit                                                                                                                                          |
| Pneumatic Handpiece Cap                  | 1 Unit                                                                                                                                          |
| Sterilization Methods                    | Probe: Autoclave, Chemical or Gas Sterilization<br>Handpiece: Chemical or Gas Sterilization                                                     |
| Operating Environment                    | 0° C < Temperature < 40° C                                                                                                                      |
| Relative Humidity                        | 0% < Humidity < 60% and Hygienic Environment                                                                                                    |