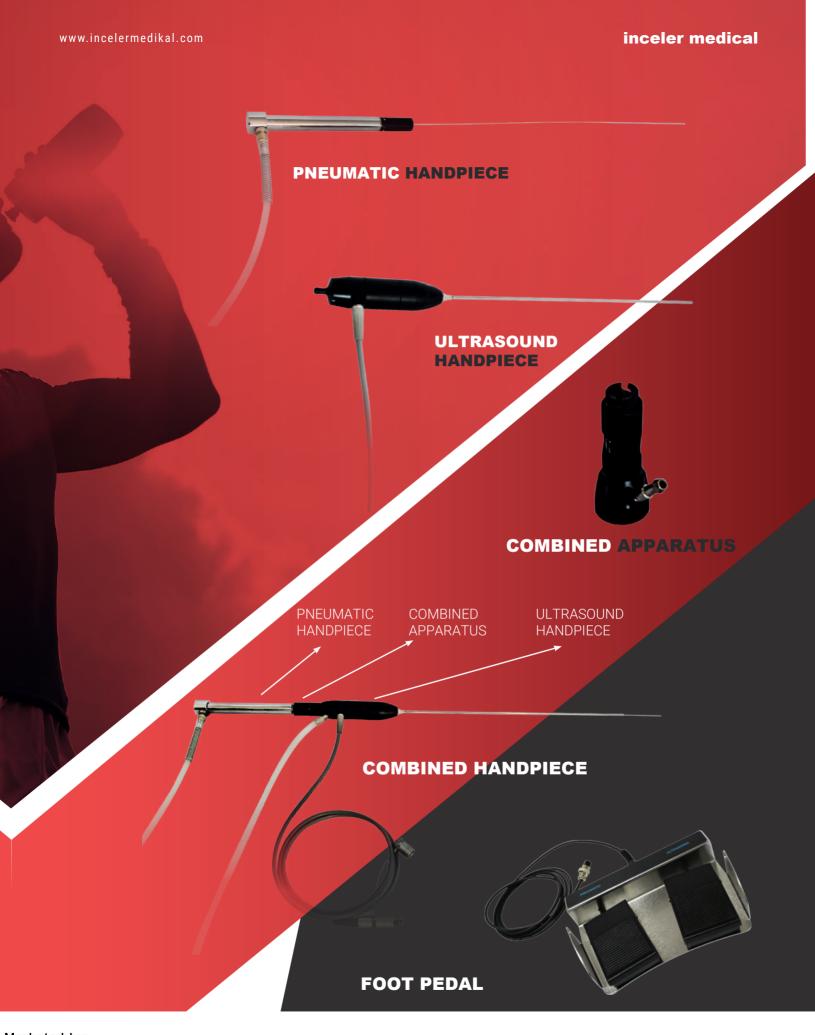

### PNEUMATIC HANDPIECE

- It has a 100% waterproof closed system.
- It does not require any system for sterilization.
- The internal mechanism has no contact with water.
- Therefore, problems such as hanging and clogging are never encountered.
- Extremely stable, steady and seamlessly.
- Compatible withall pneumatic devices.

### **ULTRASONIC HANDPIECE**

- Powerful output
- Fast Fragmentation
- · Sensitive, Ergonomic
- · High Effective without overheating
- Secure

### ULTRASONIC PNEUMATIC COMBINED LITHOTRIPSY

Pneumatic Lithotripter has been tried on all kinds of kidney stones and is known to be the most powerful method. Ultrasonic Lithotripter breaks and dusts lowdensity stones. The combined Lithotripter combines the good features of these two lithotripsers. Lithobox Zero combines the advantages of two methods into a single device, enabling simultaneous use of both systems. It increases the operational efficiency with its simple usage. Lithobox Zero is used under general or spinal anesthesia.