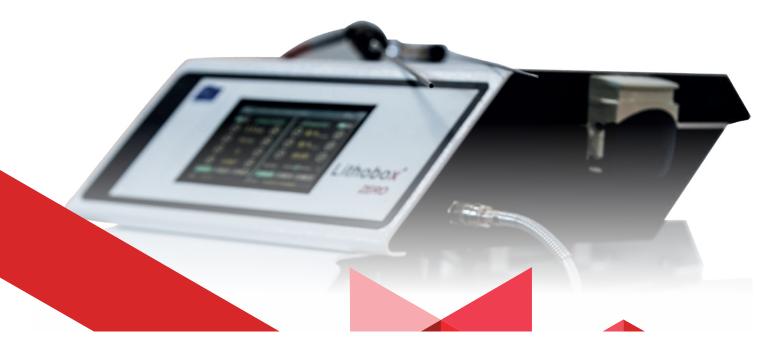

Pneumatic lithotriptor, is the most effective and powerful method for quickly break the stones have all kinds of density. The Lithobox Zero is more powerful, quiet and non-kickback than ordinary devices.

# **Specifications**

- \*\* With Lithobox Zero, pneumatic ultrasonic and combined probes are produced in different diameters and lengths. It allows to use with rigid, semi rigid and flexible endoscopes with different probe options.
- \*\* The connection adapter of the Lithobox Zero can be easily adjusted to allow operation only with ultrasonic, pneumatic or both without removing the lithotriptor from the endoscope during operation.
- \*\* With the touch control panel, the user can easily control the pneumatic or ultrasonic lithotripter. All warnings and indicators are monitored from the LCD control panel.
- \*\* Aspiration rate and amount can be adjusted precisely during the operation.
- \*\* The aspiration process can be changed gradually. The transition from low to high level is done in a short time.

# **TECHNICIAL SPECIFICATIONS**

| Manufacturer                             | İNCELER MEDİKAL SAĞLIK HİZMETLERİ SAN. TİC. LTD. ŞTİ                                                                                            |
|------------------------------------------|-------------------------------------------------------------------------------------------------------------------------------------------------|
| Model                                    | Lithobox ZERO®                                                                                                                                  |
| Quality and Classification               | 700-1060 hPa EN ISO 13485 According to EN 60601-1 Class I Type B According to EN 93/42 MDD Class IIb                                            |
| Dimensions (H x W x D)                   | Control Unit: 160 mm x 430 mm x 410 mm                                                                                                          |
| Weight                                   | 12 kg                                                                                                                                           |
| Ultrasonic User Mode                     | Continuous                                                                                                                                      |
| Pneumatic User Mode                      | Continuous                                                                                                                                      |
| <b>Combination User Mode</b>             | Continuous                                                                                                                                      |
| Ultrasonic Output Energy                 | 85 mj                                                                                                                                           |
| Power Supple & Frequency                 | 220-240 V, 10% the AC, 50-60 Hz                                                                                                                 |
| Pneumatic Frequency                      | 0-15 Hz                                                                                                                                         |
| Pneumatic User Mode                      | Single,Continuous,Auto                                                                                                                          |
| Pneumatic Output Power                   | 0-10 bar                                                                                                                                        |
| Pneumatic Standard Probe Sizes           | 0.8mm, length 640 mm<br>1.0mm, length 640 mm<br>1.2mm, length 640 mm<br>1.5mm, length 640 mm<br>2.0mm, length 450 mm                            |
| Ultrasonic Frequency                     | 0 - 30 kHz                                                                                                                                      |
| Ultrasonic Power                         | 70 Mj - 95 Mj                                                                                                                                   |
| <b>Ultrasonic Output Power</b>           | Adjustable                                                                                                                                      |
| Ultrasonic Standard Probe Sizes          | 1.5 mm(4.5Fr)- 575 mm<br>3.3 mm(9.9Fr)-403 mm<br>3.8 mm(11.4Fr)-403 mm<br>3.8 mm(11.4Fr)-330 mm(Optionally)<br>3.3 mm(9.9Fr)-330 mm(Optionally) |
| Combination Probe(Size)                  | 1.0 mm (3.0 Fr), length 570 mm                                                                                                                  |
| Foot Pedal                               | 1 Unit                                                                                                                                          |
| <b>Combination Apparatus</b>             | 1 Unit                                                                                                                                          |
| Suction Jar (Glass) & Suction Jar Basket | 1 Unit                                                                                                                                          |
| Compressor Hose                          | 1 Unit                                                                                                                                          |
| Suction Jar Inlet Hose                   | 1 Unit                                                                                                                                          |
| Suction Jar Outlet Hose                  | 1 Unit                                                                                                                                          |
| Pneumatic Handpiece Cap                  | 1 Unit                                                                                                                                          |
| Sterilization Methods                    | Probe: Autoclave, Chemical or Gas Sterilization<br>Handpiece: Chemical or Gas Sterilization                                                     |
| Operating Environment                    | 0° C < Temperature < 40° C                                                                                                                      |
| Relative Humidity                        | 0% < Humidity < 60% and Hygienic Environment                                                                                                    |