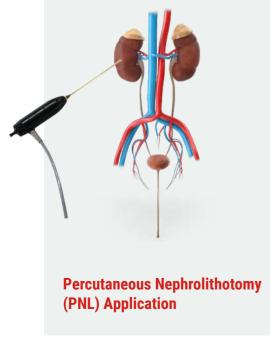

# WHICH DISEASES CAN WE USE IT?

# PNEUMATIC SYSTEM

Pneumatic Lithotripter System works on the principle of electro-pneumatic ballistic energy applied by the impact of the projected air by the impact of the projectile on the kidney stone.