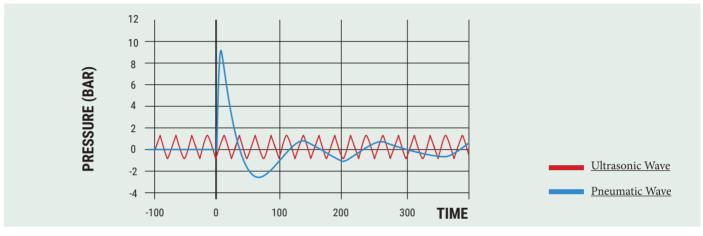

### ULTRASONIC PNEUMATIC COMBINED LITHOTRIPSY

Pneumatic Lithotripter has been tried on all kinds of kidney stones and is known to be the most powerful method. Ultrasonic Lithotripter breaks and dusts lowdensity stones. The combined Lithotripter combines the good features of these two lithotripsers. Lithobox Zero combines the advantages of two methods into a single device, enabling simultaneous use of both systems. It increases the operational efficiency with its simple usage. Lithobox Zero is used under general or spinal anesthesia.

# **Advantages**

- · Powerful output
- · Faster stone removal
- Less clogging
- · Sensitive, compact

- · Highly effective without overheating
- · Reduced size and comfortable use
- · Long life ultrasonic probes due to ergonomic design and optimized design
- Secure
- · Cost effective

# **Specifications**

- \*\* Products structured to easily break kidney stones inside the body by using both pneumatic and ultrasonic methods or both methods at the same time without causing any complications in the patient.
- \*\* The proposed device is of a structure that will not harm the endoscopic systems used simultaneously.
- \*\* Regardless of the nature of the stone, the device can successfully break and shatter it in a short time.
- \*\* The power of the device can be adjusted according to the hardness of the stone.
- \*\* The device works independently from each other as ultrasonic and pneumatic. It can also be used in combination with two handles.
- \*\* The system works internally and there is no need to use an aspiration device.
- \*\* Ultrasonic handpiece can work continuously for 30 minutes without warming.
- \*\* Aspiration can be performed when using ultrasonic or pneumatic systems, or when using the combined system.