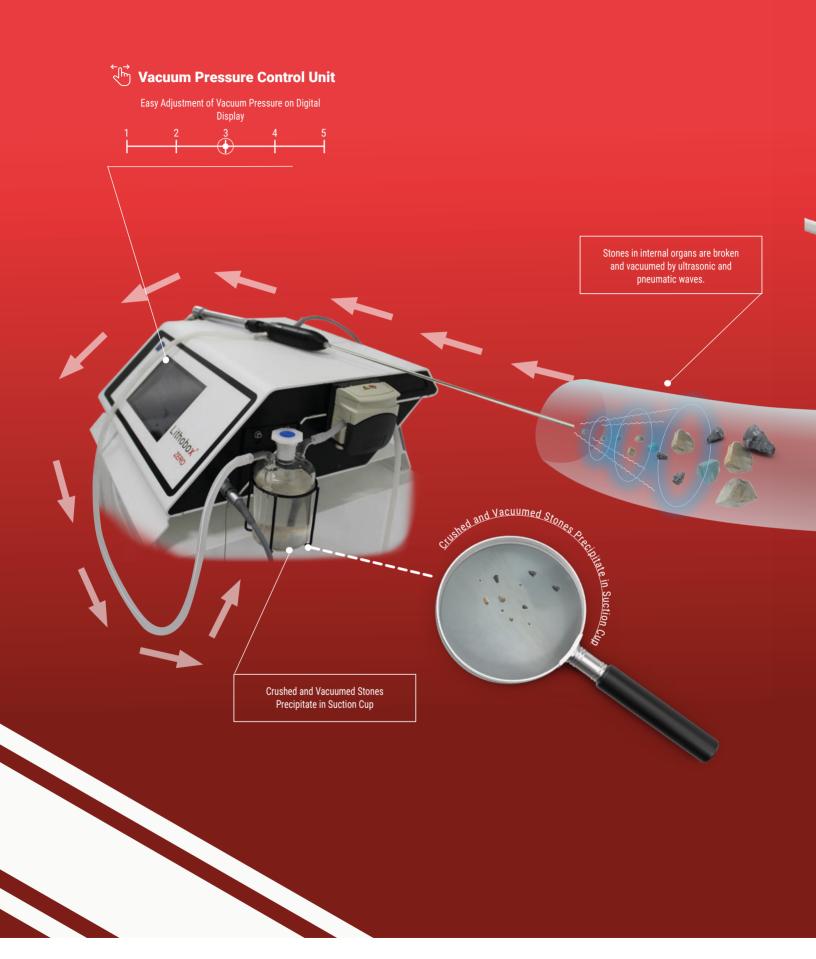

## **ULTRASONIC SYSTEM**

The Ultrasonic Lithotripter System breaks down the stone with ultrasonic vibrations and absorbs the crushed stone back by aspirating.

Ultrasonic lithotriptors are used for the treatment of urinary stones in the endoscopic way. It breaks the stones into small pieces and removes them from the body by aspiration of these pieces during the operation. It gives excellent results in breaking of low density stones.

# **Specifications**

- \*\* With Lithobox Zero, pneumatic ultrasonic and combined probes are produced in different diameters and lengths. It allows to use with rigid, semi rigid and flexible endoscopes with different probe options.
- \*\* The connection adapter of the Lithobox Zero can be easily adjusted to allow operation only with ultrasonic, pneumatic or both without removing the lithotriptor from the endoscope during operation.
- \*\* With the touch control panel, the user can easily control the pneumatic or ultrasonic lithotripter. All warnings and indicators are monitored from the LCD control panel.
- \*\* Aspiration rate and amount can be adjusted precisely during the operation.
- \*\* The aspiration process can be changed gradually. The transition from low to high level is done in a short time.